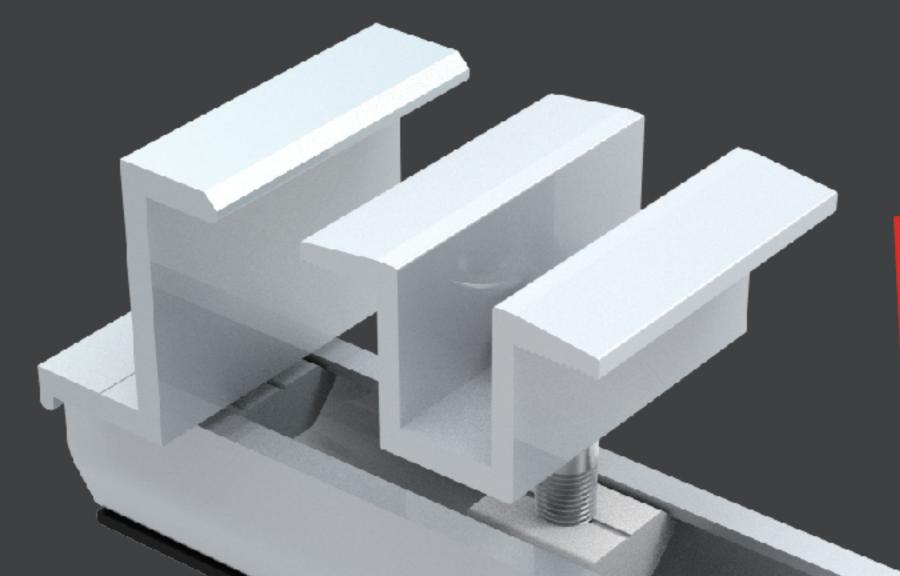

# VG SOLAR



## C10 U-Base Solution

Warrant



## Low Cost Easy Installation For Trapezoidal Metal Sheet

### **U-Base Solution**

**U-Base Solution** 



## VG SOLAR U-Base Solution

With U-base instead of long rail, both easy at installation and price.Great compatibility on trapezoidal roof, fix on roof directly.



#### Advantages

- High durable, and price competitive.
- With EPDM rubber adhension on bottom, which gurantees great water-proofing.
- Self-tapping screws with EPDM and water-proof head, sharp round heads minimize roof damage.
- Length 120mm,200mm and 400mm avialable, capable at panel verticle and landscape.

MCS

CE

ISO



#### Mid Clamp



#### Tech data



CE

t

мся

AS/NZS1170

Roof pitch: 0°-60° Wind load: up to 45m/s Snow load: up to 1.8KN/M<sup>2</sup>



End Clamp



Self-ta