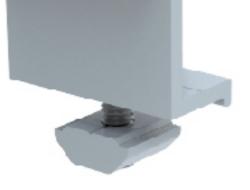

#### Advantages

- High durable, and price competitive.
- With EPDM rubber adhension on bottom, which gurantees great water-proofing.
- Self-tapping screws with EPDM and water-proof head, sharp round heads minimize roof damage.
- Length 120mm,200mm and 400mm avialable, capable at panel verticle and landscape.

#### Tech data

CE

t

мся

AS/NZS1170

Roof pitch: 0°-60° Wind load: up to 45m/s Snow load: up to 1.8KN/M<sup>2</sup>

End Clamp

Self-tapping screw