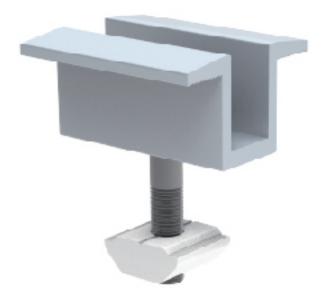

## VG SOLAR U-Base Solution

With U-base instead of long rail, both easy at installation and price.Great compatibility on trapezoidal roof, fix on roof directly.

#### Advantages

- High durable, and price competitive.
- With EPDM rubber adhension on bottom, which gurantees great water-proofing.
- Self-tapping screws with EPDM and water-proof head, sharp round heads minimize roof damage.
- Length 120mm,200mm and 400mm avialable, capable at panel verticle and landscape.

#### Mid Clamp