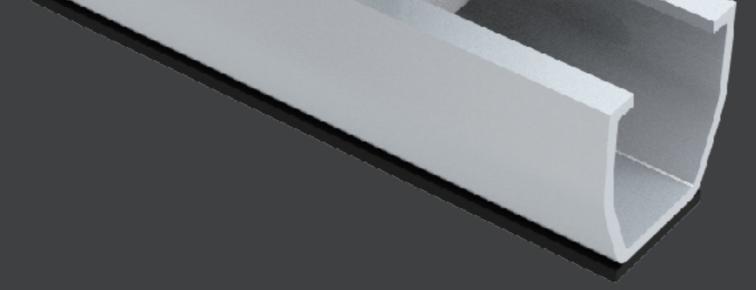

### **U-Base Solution**

**U-Base Solution** 

## VG SOLAR U-Base Solution

With U-base instead of long rail, both easy at installation and price.Great compatibility on trapezoidal roof, fix on roof directly.