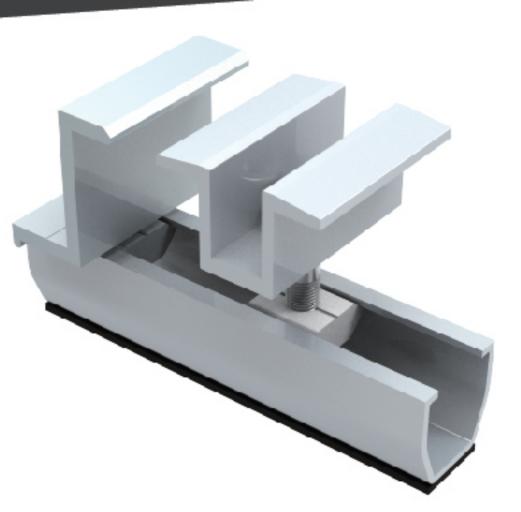

# VG SOLAR



## C10 U-Base Solution

Warrant



## Low Cost Easy Installation For Trapezoidal Metal Sheet

### **U-Base Solution**

**U-Base Solution** 



## VG SOLAR U-Base Solution

With U-base instead of long rail, both easy at installation and price.Great compatibility on trapezoidal roof, fix on roof directly.



#### Advantages

- High durable, and price competitive.
- With EPDM rubber adhension on bottom, which gurantees great water-proofing.
- Self-tapping screws with EPDM and water-proof head, sharp round heads minimize roof damage.
- Length 120mm,200mm and 400mm avialable, capable at panel verticle and landscape.

MCS

CE

ISO



#### Mid Clamp



#### Tech data



CE

t

мся

AS/NZS1170

Roof pitch: 0°-60° Wind load: up to 45m/s Snow load: up to 1.8KN/M<sup>2</sup>



End Clamp



Self-tapping screw

Vooyage International Co., Ltd Tel: (+86) 021 5471 7707 Web: www.vgsolar.com Email: info@vgsolar.com