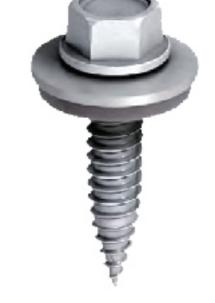

#### Advantages

- High durable, and price competitive.
- With EPDM rubber adhension on bottom, which gurantees great water-proofing.
- Self-tapping screws with EPDM and water-proof head, sharp round heads minimize roof damage.
- Length 120mm,200mm and 400mm avialable, capable at panel verticle and landscape.

#### Tech data

CE

t

мся

AS/NZS1170

Roof pitch: 0°-60° Wind load: up to 45m/s Snow load: up to 1.8KN/M<sup>2</sup>

End Clamp

Self-tapping screw